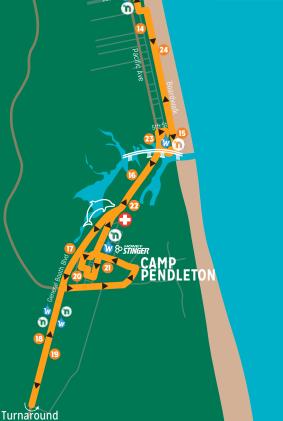

## MARATHON CUTOFF TIMES

| LOCATION                                  | MILE POINT | CUTOFF TIME |
|-------------------------------------------|------------|-------------|
| West Gate of JEB Little Creek - Ft. Story | 5.78       | 9:45 am     |
| West Gate of JEB Little Creek - Ft. Story | 9.1        | 10:45 am    |
| Half Marathon Point                       | 13.1       | 11:28 am    |
| 5th Street (Heading out)                  | 15.43      | 12:07 pm    |
| U-Turn by Prosperity Rd.                  | 18.75      | 1:02 pm     |
| Camp Pendleton Exit                       | 22.1       | 1:55 pm     |
| 5th Street (Heading back)                 | 23         | 2:06 pm     |