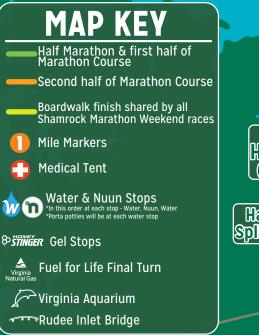

## YUENGLING SHAMROCK MARATHON & ANTHEM SHAMROCK HALF MARATHON

Half Marathon & Half Marathon StART (between 40th & 42nd Streets)

| Half Marathon / Marathon Split Point Atlantic & 374h St

> Marathon & Half Marathon FINISH (boardwalk & 31st 81)

## MARATHON CUTOFF TIMES

| LOCATION                                  | MILE POINT | CUTOFF TIME |
|-------------------------------------------|------------|-------------|
| West Gate of JEB Little Creek - Ft. Story | 5.78       | 9:45 am     |
| West Gate of JEB Little Creek - Ft. Story | 9.1        | 10:45 am    |
| Half Marathon Point                       | 13.1       | 11:28 am    |
| 5th Street (Heading out)                  | 15.43      | 12:07 pm    |
| U-Turn by Prosperity Rd.                  | 18.75      | 1:02 pm     |
| Camp Pendleton Exit                       | 22.1       | 1:55 pm     |
| 5th Street (Heading back)                 | 23         | 2:06 pm     |