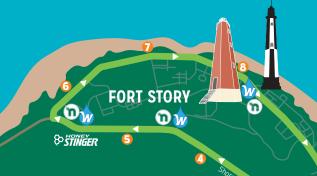

## YUENGLING SHAMROCK MARATHON & ANTHEM SHAMROCK HALF MARATHON

Half Marathon & Half Marathon StART (between 40th & 42nd Streets)

| Half Marathon / Marathon Split Point Atlantic & 374h St

> Marathon & Half Marathon FINISH (boardwalk & 31st 81)

## MARATHON CUTOFF TIMES

| LOCATION                                  | MILE POINT | CUTOFF TIME |
|-------------------------------------------|------------|-------------|
| West Gate of JEB Little Creek - Ft. Story | 5.78       | 9:45 am     |
| West Gate of JEB Little Creek - Ft. Story | 9.1        | 10:45 am    |
| Half Marathon Point                       | 13.1       | 11:28 am    |
| 5th Street (Heading out)                  | 15.43      | 12:07 pm    |
| U-Turn by Prosperity Rd.                  | 18.75      | 1:02 pm     |
| Camp Pendleton Exit                       | 22.1       | 1:55 pm     |
| 5th Street (Heading back)                 | 23         | 2:06 pm     |