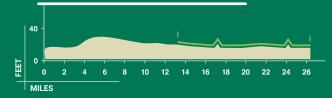

## YUENGLING SHAMROCK MARATHON & ANTHEM SHAMROCK HALF MARATHON



Half Marathon & Half Marathon StART (between 40th & 42nd Streets)

| Half Marathon / Marathon Split Point Atlantic & 374h St

> Marathon & Half Marathon FINISH (boardwalk & 31st 81)

> > Atlantic Ocean

ELEVATION PROFILE

**PRESENTED BY** 



CÓROS

## MARATHON CUTOFF TIMES

| LOCATION                                  | MILE POINT | CUTOFF TIME |
|-------------------------------------------|------------|-------------|
| West Gate of JEB Little Creek - Ft. Story | 5.78       | 9:45 am     |
| West Gate of JEB Little Creek - Ft. Story | 9.1        | 10:45 am    |
| Half Marathon Point                       | 13.1       | 11:28 am    |
| 5th Street (Heading out)                  | 15.43      | 12:07 pm    |
| U-Turn by Prosperity Rd.                  | 18.75      | 1:02 pm     |
| Camp Pendleton Exit                       | 22.1       | 1:55 pm     |
| 5th Street (Heading back)                 | 23         | 2:06 pm     |



8 STINGER

l for Life hal Turn